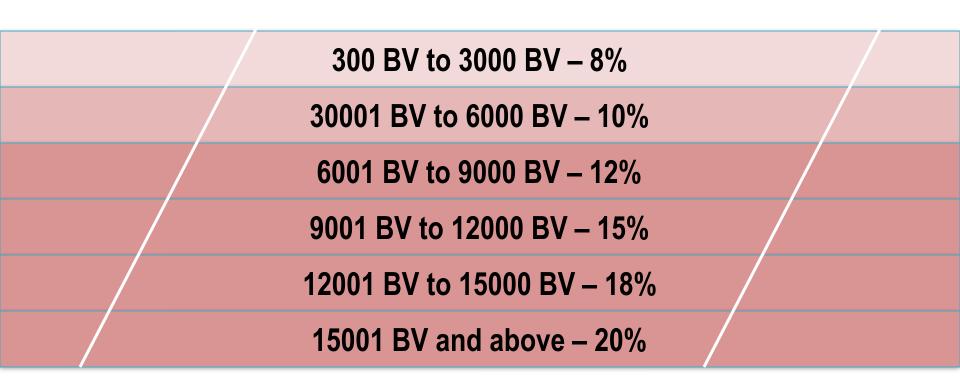

XCLUSIVE WELLNESS, PERSONAL CARE RANGE.
- CERTIFICATIONS & SATISFACTION GUARANTEE
- USING EXTRACTS FOR PRODUCT'S MANUFACTURING.
- HIGH STANDARD
  BENCHMARKS FOR
  QC & QA.



# **COMPENSATION PLAN**

#### **INCOME OFFERS** –

- Activation Matching Income 50%
- Spill Income 20%
- Retail Profit 20% to 40%
- Self Purchase Income 8% to 20%
- Repurchase matching Income 10%
- Leadership Performance Bonus 10% to 30% Royalty
- Special rewards & Tours,
- Stockiest Income



# **Activation Matching Income 50%**

You will get 50% on every matching BV Matching BV Income 500 BV : 500 BV = 1 Matching = Rs. 250/-



## Spill Income 20%

You will get 20% on every spill ID after 2 direct sponsor



### **Retail Income**

Retail Profit up to 20% to 40%



Repurchase Oncome



## **Self Repurchase Income**



### **3. Repurchase matching Income 10%**



#### Leadership Performance Bonus 10% to 30%

| Direct<br>sponsor | 2   | 4   | 6   | 8   | 10+ |
|-------------------|-----|-----|-----|-----|-----|
| 1                 | 3%  | 3%  | 3%  | 4%  | 5%  |
| 2                 | 3%  | 3%  | 3%  | 4%  | 4%  |
| 3                 | 2%  | 2%  | 2%  | 3%  | 3%  |
| 4                 | 2%  | 2%  | 2%  | 2%  | 3%  |
| 5                 |     | 2%  | 2%  | 2%  | 3%  |
| 6                 |     | 2%  | 2%  | 2%  | 3%  |
| 7                 |     | 1%  | 2%  | 2%  | 3%  |
| 8                 |     |     | 2%  | 2%  | 2%  |
| 9                 |     |     | 1%  | 2%  | 2%  |
| 10                |     |     | 1%  | 2%  | 2%  |
| Total             | 10% | 15% | 20% | 25% | 30% |

2 डायरेक्ट ID लगाने के बाद फिर