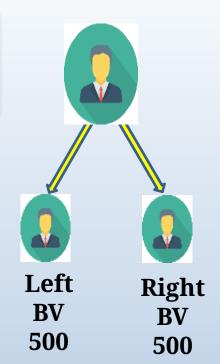

# **Activation Matching Income 50%**

You will get 50% on every matching BV Matching BV Income 500 BV : 500 BV = 1 Matching = Rs. 250/-