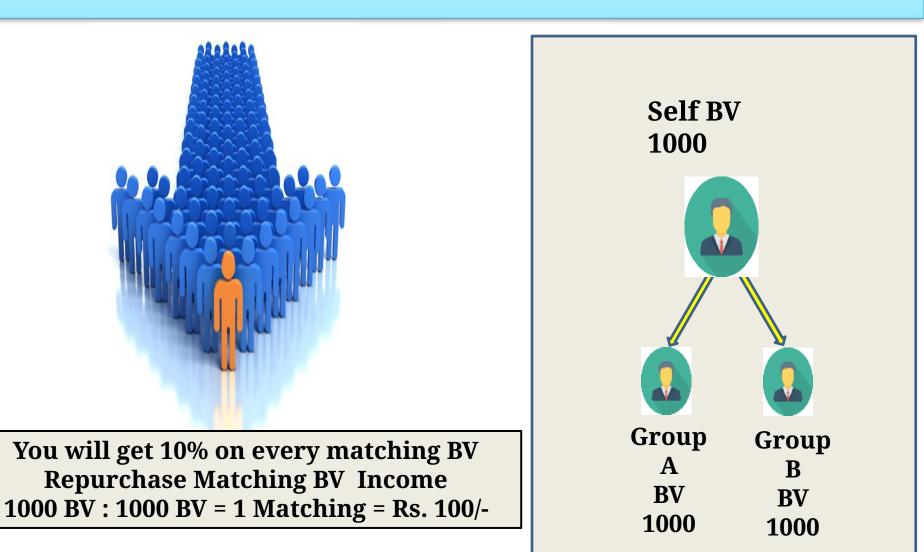

# **Activation Matching Income 50%**

You will get 50% on every matching BV Matching BV Income 500 BV : 500 BV = 1 Matching = Rs. 250/-